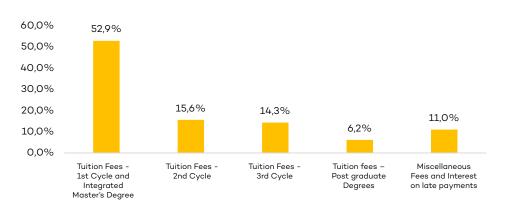

| Net Collected Revenue | <b>Relative Weight</b> |
| Tuition Fees - 1st Cycle and Integrated<br>Master's Degree | 1,197,235             | 52.9%                  |
| Tuition Fees - 2nd Cycle                                   | 352,008               | 15.6%                  |
| Tuition Fees - 3rd Cycle                                   | 323,325               | 14.3%                  |
| Tuition fees - Postgraduate programmes                     | 139,854               | 6.2%                   |
| Miscellaneous Rates and Interest on late payments          | 248,884               | 11.0%                  |
| TOTAL                                                      | 2,261,307             | 100%                   |

Table 43 – Tuition fees revenue by study cycle





### **TUITION FEES**



Chart 11 - Analysis of the evolution of revenue by study cycle

It is possible to verify that the most important and expressive component are the 1st cycle integrated masters' degree tuition fees, which represent 53% of the total fees, followed by 2nd cycle and 3rd cycle tuition fees, which represent 15.6% and 14.3%, respectively.

### 1.14.2.2 NET COLLECTED REVENUE BY FUNDING SOURCE

The net collected revenue of NMS amounts to &21,695,198, of which 65.6% corresponds to the national financial effort (class 3 of Funding Sources). Included in this are the sums received directly from the State Budget in the amount of &12,336,982 and &4,182 relating to Cape Verde scholarships, which corresponds to around 83% of this grouping. The remaining 17% refers essentially to funds transferred from tax