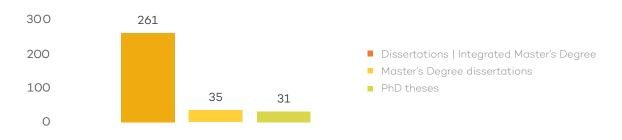

Table 16 - Distribution of students enrolled in the MIM by gender and Degree year

In 2023, 261 students graduated from the Integrated Master's in Medicine, representing a success rate of 91.3%, considering the number of students who started the course in 2017/18, those originating from the National Assessment Council (243 students) and special competitions (holders of a bachelor's degree for access to the Integrated Master's in Medicine (35 students), Military Academy (7 students) and Transfers (1 student)).