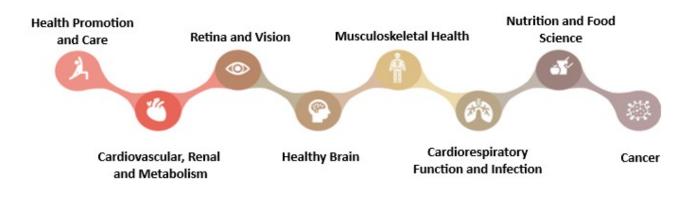

The definition of thematic research areas promoted interdisciplinary collaboration, stimulating research with focus on emerging health problems. Initiatives such as NMS Research Week and the event "Research, Yes or No?"" have reinforced NMS's commitment to promoting research among students and the scientific community.