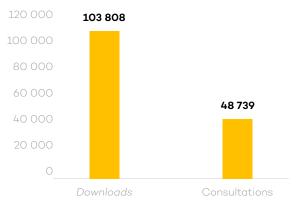

ere taken on loan.

NMS subscribes to several online resources, including 10 magazines, two collections of e-books the Access Medicine platform and the UpToDate database.

The following table shows the number of downloads that were made during the year:

| Resource                       | Value   |
|--------------------------------|---------|
| Access Medicine                | 5,478   |
| Springer e-books 2 collections | 2,248   |
| UpToDate                       | 155,997 |
| Magazines                      | 9,632   |
| TOTAL                          | 173,355 |





### 1.11.2.1 USE OF OPEN ACCESS RESOURCES: RUN

With regard to the use of the Institutional Repository, in 2023, there were 103,808 downloads and 48,739 consultations were carried out, as can be seen in the following chart.



Chart 8 - Number of downloads and RUN queries - NMS

### 1.11.3 USERS

### 1.11.3.1 USER MANAGEMENT

The NMS Library provides access to existing and available resources for all internal user communities (undergraduate, master's. postgraduate and doctoral students, 3000 researchers, teaching and non-teaching staff), 2500 as well as external users, thus supporting teaching, clinical practice and research activities from a document-based and information point 1000 of view. The year 2023 was also marked by high demand from external users, particularly in the last guarter of the year, making it necessary to set maximum quotas for use by external users.



Chart 9 - Number of users per month

Use of the library continues to grow, with a total of 24,321 users per year, which represents a very s