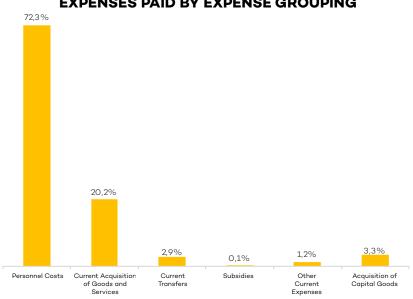

urrent Expenses                       | 386,385                    | 254,655          | 254,645          | 1.2%               | 66%                        |
| Acquisition of Capital Goods                 | 5,320,924                  | 1,105,667        | 727,125          | 3.3%               | 14%                        |
| TOTAL                                        | 34,369,502                 | 24,400,225       | 21,854,079       | 100%               | 64%                        |

Table 48 – Expenses paid per grouping





The headings that stand out in terms of paid expenses:

- Personnel Costs represents 72% of paid expenses; •
- Acquisition of goods and services with 20%; ٠
- Acquisition of Capital Goods 3%; •
- Current transfers with 3%, and ٠
- Other current expenses, with 1%. •



**EXPENSES PAID BY EXPENSE GROUPING** 

Chart 13 - Analysis of the evolution of expenses paid by grouping

As would be expected, the most important grouping is personnel costs, which amounts to €15,792,821, representing 72% of expenses paid in 2023, including payroll costs.

|                                             |              | In euros           |
|---------------------------------------------|--------------|--------------------|
| Funding Source                              | Expense Paid | Relative<br>Weight |
| National Financial Effort (State<br>Budget) | 12,532,875   | 79.4%              |
| European Union funding                      | 948,845      | 6.0%               |
| Own Revenue                                 | 2,311,101    | 14.6%              |
| TOTAL