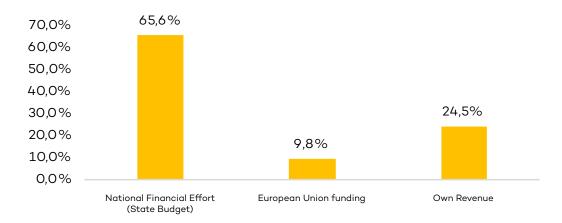

ard, other residual current revenue and capital transfers amounting to  $\leq$ 229,629.

|                                          |                       | In euros               |
|------------------------------------------|-----------------------|------------------------|
| Funding Source                           | Net Collected Revenue | <b>Relative Weight</b> |
| National Financial Effort (State Budget) | 14,893,258            | 65.6%                  |
| European Union funding                   | 2,233,219             | 9.8%                   |
| Own Revenue                              | 5,568,722             | 24.5%                  |
| TOTAL                                    | 22,695,198            | 100%                   |

Table 44 - Collected revenue by Funding Source







Chart 12 - Analysis of the evolution of collected revenue by Funding Source

### 1.14.2.3 NET COLLECTED REVENUE BY ACTIVITY

With regard to NMS' net collected revenue by activity, it is presented as follows:

|                                                                 |                       | In euros        |
|-----------------------------------------------------------------|-----------------------|-----------------|
| Activity                                                        | Net Collected Revenue | Relative Weight |
| 000102-075 - RRP Blue Bioeconomy                                | 5,738                 | 0.0%            |
| 000102-111 - Global and Civic - Youth                           | 201,362               | 0.9%            |
| 000102-197 - RRP ATT - Accelerating a