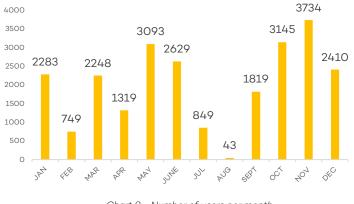

utional Repository, in 2023, there were 103,808 downloads and 48,739 consultations were carried out, as can be seen in the following chart.



Chart 8 - Number of downloads and RUN queries - NMS

### 1.11.3 USERS

### 1.11.3.1 USER MANAGEMENT

The NMS Library provides access to existing and available resources for all internal user communities (undergraduate, master's. postgraduate and doctoral students, 3000 researchers, teaching and non-teaching staff), 2500 as well as external users, thus supporting teaching, clinical practice and research activities from a document-based and information point 1000 of view. The year 2023 was also marked by high demand from external users, particularly in the last guarter of the year, making it necessary to set maximum quotas for use by external users.



Chart 9 - Number of users per month

Use of the library continues to grow, with a total of 24,321 users per year, which represents a very significant increase compared to the 2022 figures, with 8,671 more users.

#### **1.11.3.2 TRAINING**

o Sabe + às quartas-feiras

With regard to user training, the "Sabe + às quartas-feiras" programme continued, with the goal of holding 2-hour online training sessions on Wednesdays, on different topics, from the resources and databases available, to search strategies, publication practices and bibliometrics, for example.





• Welcome sessions for 1st year students

The Library also held welcome sessions for 1st year students during the month of October, for a total of 79 students. The purpose of these sessions was to present the services and resourc