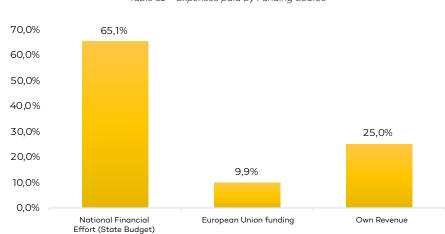

96.7% are of a current nature, i.e. of a fixed nature and of a legal nature, staff, facilities and services operation.

### 1.14.3.2 EXPENSES PAID BY SOURCE OF FUNDING AND ACTIVITY

|                                             |              | In euros               |
|---------------------------------------------|--------------|------------------------|
| Funding Source                              | Expense Paid | <b>Relative Weight</b> |
| National Financial Effort (State<br>Budget) | 14,225,958   | 65.1%                  |
| European Union funding                      | 2,165,791    | 9.9%                   |
| Own Revenue                                 | 5,462,330    | 25.0%                  |
| TOTAL                                       | 21,854,079   | 100%                   |



Table 52 - Expenses paid by Funding Source

Chart 14 – Analysis of the evolution of expenses paid by Funding Source





With regard to the detail of expenses executed by funding source, in 2023, it can be seen that 65.1% of expenses were paid through the funding sources from the national financial effort, class 3, and 88% of this sum was used on personnel costs, amounting to €12,532,875.

In turn, 25.0% of expenses were paid with own revenue resources, which corresponded essentially to the acquisition of goods and services at 44%, personnel costs at 42%, the acquisition of capital goods at 7%, other current expenses at 3% and current transfers and subsidies at 4%.

Concerning community funding, which represents 9.9% of expenses paid, the most important are personnel costs at 44%, follow