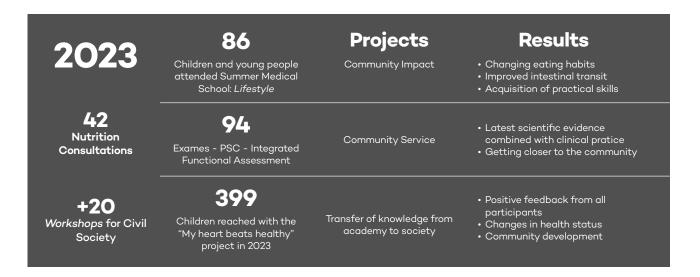

Among the various activities are the NMS Nutrition Graduates 2023 event, which connects graduates of the Nutrition Sciences degree to the job market, and the Estoril Conferences, a forum for dialogue on critical issues such as global health and policies. Projects such as the Summer Medical School: Lifestyle and "My heart beats healthy" reflect NMS's commitment to promoting healthy habits in the community.

As part of the community, by 2024, NMS seeks to expand and develop innovative projects that direct academic knowledge towards society, with a tangible impact. Initiatives such as the Summer Medical School: Lifestyle , health-focused team-building sessions and the launch of a quality label for products and services are examples of this strategy. The establishment of a clinical and diagnostic support centre open to the community and the increase in the number of Chairs reflect NMS's commitment to actively contributing to society in the areas of health.