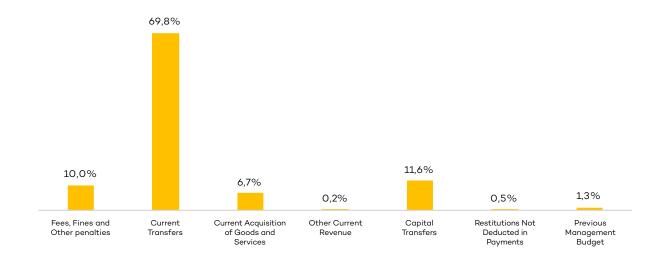

placements Not Deducted from<br>Payments | 103,632               | 103,631                     | -1                    | 0.5%               | 49%                        |
| Previous Management Budget                 | 289,953               | 289,953                     | Ο                     | 1.3%               | 100%                       |
| TOTAL                                      | 34,488,885            | 22,695,198                  | -11,793,687           | 100.0%             | <b>66</b> %                |

Table 42 - Collected revenue by grouping

The headings that stand out:

- Current transfers represent 70% of revenue;
- Capital Transfer with 12%;
- Fees, fines and other penalties with 10%, referring to tuition fees and fees;
- Sales of Goods and Services account for 7%.







The distribution of the revenue collected is shown in the following chart:

Chart 10 - Analysis of Net Collected Revenue by grouping

With regard to the current transfers component, which represents about 70% of NMS revenue, it includes the value of transfers from the State Budget in the amount of  $\leq$ 12,336,982 and  $\leq$ 4,182, covering scholarships to Cape Verde, which corresponds to 78% of this grouping.

In terms of Capital Transfers, it can be concluded that a large part of the value of the grouping corresponds to transfers made by the Foundation for Science and Technology, within the scope of research projects and by IAPMEI, within the scope of RRP, component 5.

With regard to tuition fees revenue, which amounts to €2,261,307, the breakdown by study cycle is as follows:

|