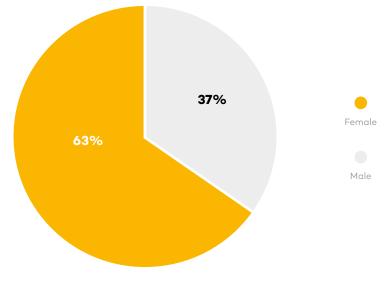

Table 2 - Distribution of NMS employees by category

Regarding their distribution according to gender, there is a greater representation of female employees, according to the chart below. In a universe of 1,088 employees, 63% are female and 37% are male.

Chart 1 - Distribution of employees at NMS according to gender

With regard to the average age of NMS' Employees, it is around 46 years old, as can be seen in Chart 2, which shows the distribution of Employees according to age group.