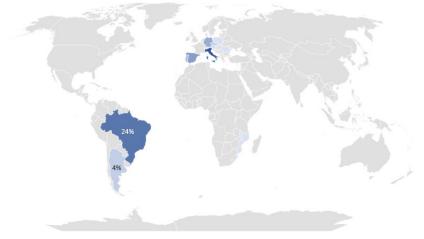

In 2023, 23 Specific Recognition processes for the Degree in Nutritional Sciences were received.

Of these applications, most (96%) are applicants of Brazilian nationality, followed by 4%, being applicants of French nationality. Regarding the country in which the Bachelor's Degree in Nutritional Sciences was obtained, most of the applicants (96%) graduated in Brazil, followed by applicants who graduated in Spain (4%).