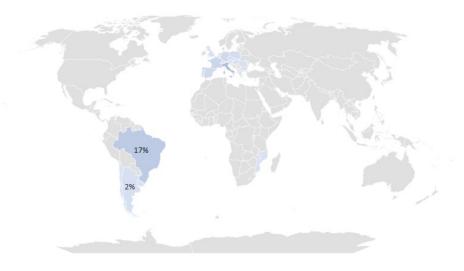

Table 9 - No. of students enrolled in the LCN by Degree year (data as at 31 December 2023)

Of these students, about 99% are national students and 1% are international students of Brazilian nationality.

The percentage of foreign students, i.e. those with a nationality other than Portuguese, was 8%, distributed among the following nationalities: Guinea-Bissau, Italy, Brazil, Timor-Leste and Mozambique.